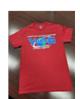

## **Girls and Boys Uniform Tops**

School Spirit T-shirt (see below) in RED (Fridays only)

SOLID, PLAIN, RED polo style shirt (with collar)

SOLID, PLAIN, ZIPPERED Jackets in RED

SOLID, PLAIN, ZIPPERED hoodies in RED