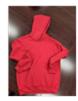

## **Girls and Boys Uniform Tops**

School Spirit T-shirt (see below) in RED (Fridays only)

SOLID, PLAIN, RED polo style shirt (with collar)

SOLID, PLAIN, ZIPPERED Jackets in RED

SOLID, PLAIN, ZIPPERED hoodies in RED