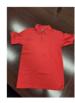

## **Girls and Boys Uniform Tops**

School Spirit T-shirt (see below) in RED (Fridays only)

SOLID, PLAIN, RED polo style shirt (with collar)

SOLID, PLAIN, ZIPPERED Jackets in RED

SOLID, PLAIN, ZIPPERED hoodies in RED